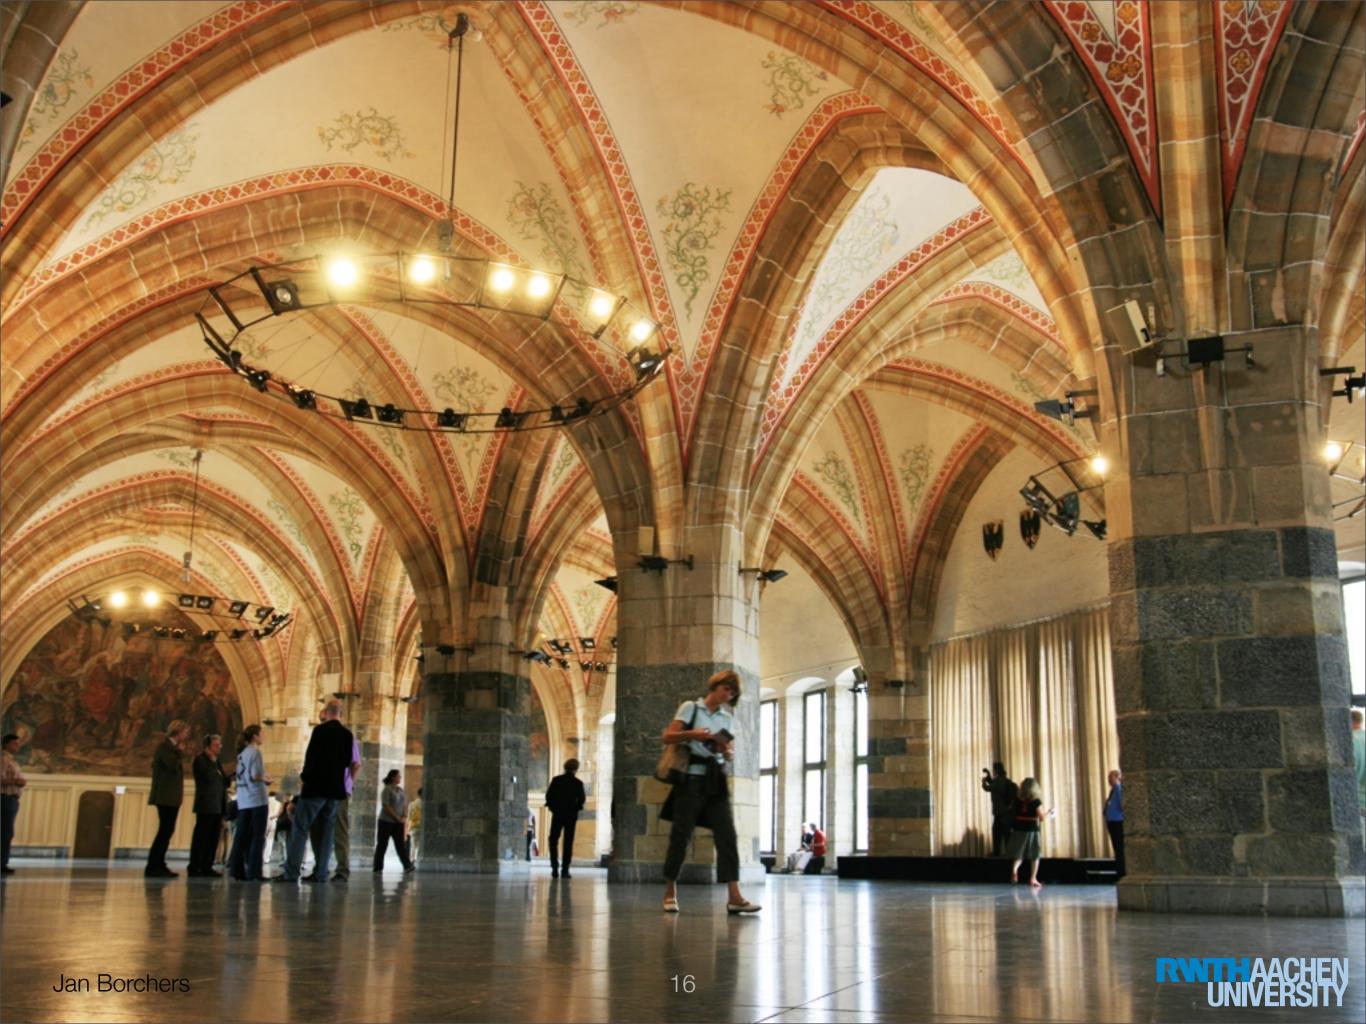

### Schnellansicht

Dienstag, 28. August 2007

Der Treidler repräsentiert eine wichtige historische Arbeiterfigur Handelsmetropole Regensburg. Männer wie er zogen bis ins frühe 19. Jahrhundert in großen Trupps und hoch zu Ross mit Tauen aneinander gebundene Schiffe über die Donau. So ein Tross bestand aus bis zu 40 berittenen Zugpferden und transportierte meist Güter wie kostbares Salz.

Dabei waren die wochenlangen Reisen der Männer nicht ungefährlich, denn überall lauerten Diebe und Halunken. Nach einer solchen Salztour legten die Treidler beim Salzstadl an und halfen beim Entladen der wertvollen Fracht. War das Weiße Gold dann eingelagert, reparierten sie dort ihre Boote