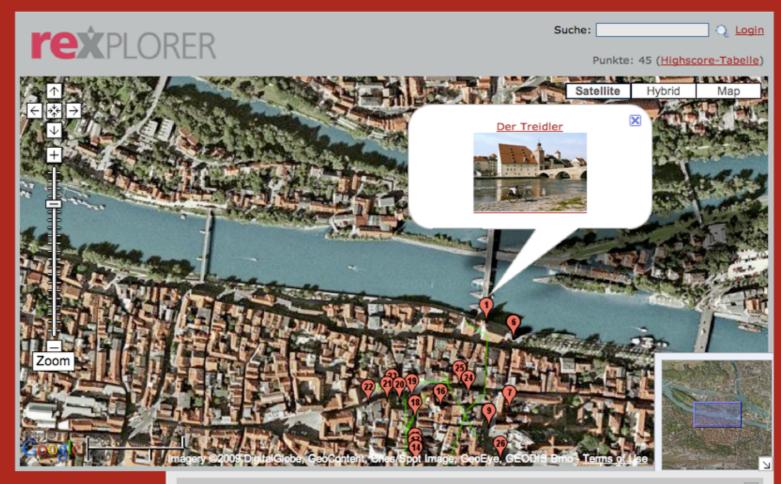

### Schnellansicht

Dienstag, 28. August 2007

Der Treidler repräsentiert eine wichtige historische Arbeiterfigur Handelsmetropole Regensburg. Männer wie er zogen bis ins frühe 19. Jahrhundert in großen Trupps und hoch zu Ross mit Tauen aneinander gebundene Schiffe über die Donau. So ein Tross bestand aus bis zu 40 berittenen Zugpferden und transportierte meist Güter wie kostbares Salz.

Dabei waren die wochenlangen Reisen der Männer nicht ungefährlich, denn überall lauerten Diebe und Halunken. Nach einer solchen Salztour legten die Treidler beim Salzstadl an und halfen beim Entladen der wertvollen Fracht. War das Weiße Gold dann eingelagert, reparierten sie dort ihre Boote

Weitere Informationen über den Treidler und den Salzstadel finden Sie auf folgenden Webseiten:

http://de.wikipedia.org/wiki/Treidler

http://www.regensburg.de/saalmanagement/saele/salzstadel/

Erstellt um 14:05 Uhr.